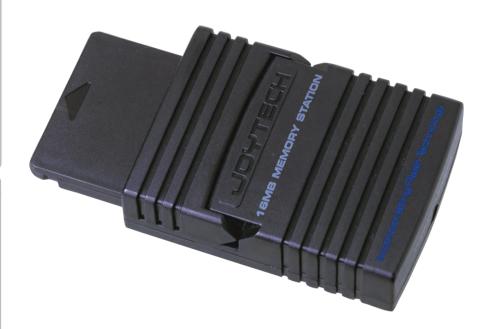

#### **Product Image**

## Features

Joytech has created a highly versatile and unique memory solution designed for use in conjunction with the official Sony<sup>®</sup> 8MB Memory card.

The 16MB Memory Station<sup>®</sup> allows the gamer to download data through the official 8MB card to the Memory Station's onboard memory.

#### PlayStation<sup>®</sup>2 compatible

- Simple set-up
- Superior grade one uncompressed Flash memory providing exceptional reliability

**Pack Information** 

INNER: MASTER:

7: 8 FER: 32

LEGAL LINES: This documentation is an early release of the final documentation, which may be changed substantially prior to final commercial release, and is confidential and proprietary information of JOYTECH. This document is provided for informational purposes only and JOYTECH makes no warranties, either express or implied, in this document. Information in this document, including URL and other Internet Web site references, is subject to change without notice.